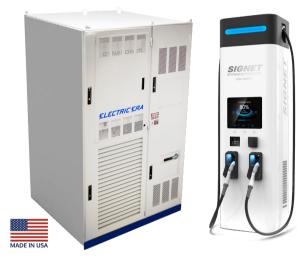

Subject to meeting the following criteria, eligible convenience stores can receive grant funding to deploy EV fast charging systems like the *PowerNode Platform*. Your convenience store may be eligible to receive funding. The PowerNode Platform<sup>™</sup>

When it is time to deploy, we provide you with the *PowerNode Platform*, the fastest and most affordable turnkey solution to convenience store EV fast charging.

PowerNode allows you to install charging stations faster and for less money by optimizing your grid connection, meaning less demand charges and grid upgrades that can take years. Get your NEVI funded station faster and for less money with PowerNode. Once installed, our *Command Console* software monitors and optimizes your station. If there is a problem, *a* technician is sent to keep you operational. The *PowerNode Platform* has your back every step of the way.