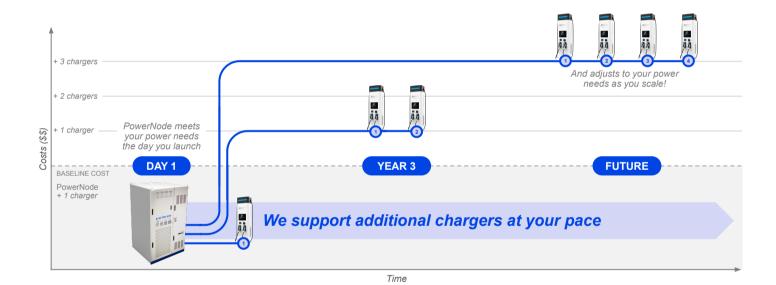

## When you are ready to scale, so is the PowerNode Platform

PowerNode is built from the ground up for scalability to meet the changing needs of convenience stores. Our modular platform allows you to budget for expansion and scale your EV fast charging station on your timeline. Electric Era is there with you every step of the way with turnkey solutions.

We will even let you know when it's time to add chargers to maximize your revenue based off growing demand in your area and usage at your convenience store!