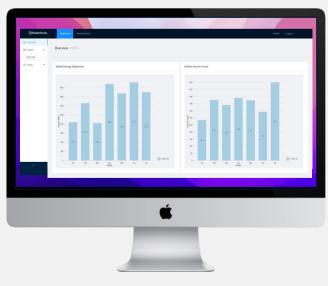

## **Performance and Reliability**

The PowerNode Command Console is the personal dashboard for your EV fast charging station. From the comfort of your office, it allows you to monitor asset uptime, report issues, track electricity costs, charging revenues, and gain valuable customer insights in real time.

Retailers can rest assured that The PowerNode Platform is backed by a 98% uptime guarantee, serviced by a national provider of maintenance services and overseen in the cloud by our Network Operations Team 24/7.

The PowerNode Platform™

PowerNode Command Console<sup>TM</sup>