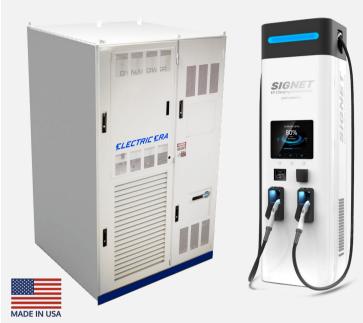

## The PowerNode Platform

The PowerNode Platform<sup>™</sup> is the fastest and most affordable turnkey solution to convenience store EV fast charging, allowing retailers across America to capture share of wallet from EV drivers.

Built upon years of engineering and patented technology, PowerNode pairs our best-in-class Al-driven, high-power storage technology with the world's leading charger manufacturer. PowerNode brings high reliability 175kW fast charging to your convenience store in weeks instead of years by avoiding grid upgrades while eliminating demand charges.

The PowerNode Platform™

PowerNode Command Console<sup>TM</sup>